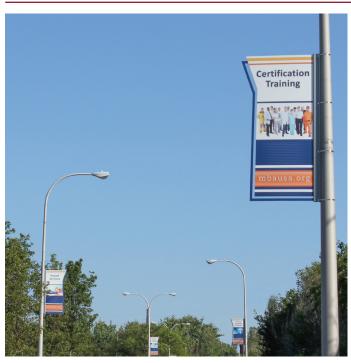

## **Perma-Banner**

#### The Banner that Outperforms and Outlasts

Our patented Perma-Banner is the outdoor, street pole banner system that looks great for many years because it survives the elements without fraying, tearing, peeling, shredding, cracking or deteriorating.

The system features a "No Fly Away" vertical mounting bracket with rubber bumpers that provide a secure fit to all popular size street poles and lamp posts. New Lockn-Release Removable Panel System allows panels to be changed for seasonal graphics and event changes. The durable, .125" aluminum panels are strong, shatter resistant and will not wrinkle or encourage mold/mildew.

The system offers increased visual impact with custom panels cut to any desired shape in sizes from 36"H x 24"L to 72"H x 30"L. Banners carry bold, bright messages on both sides using long lasting, UV laminated, Eco-solvent printed vinyl graphics that resist soiling, are fade resistant, and stay vibrant for many years.

### **Ideal Applications:**

Athletic Banners
Boulevard Banners
Community Event Banners
Holiday Banners
Marketing Banners

Park and Trail-way Banners
Parking Banners
Stadium Banners
Township Banners
Welcome Banners