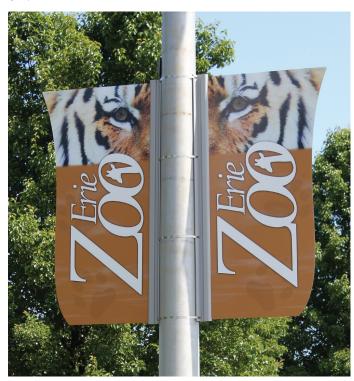

The system offers increased visual impact with custom panels cut to any desired shape in sizes from 36"H x 24"L to 72"H x 30"L. Banners carry bold, bright messages on both sides using long lasting, UV laminated, Eco-solvent printed vinyl graphics that resist soiling, are fade resistant, and stay vibrant for many years.

### **Ideal Applications:**

Athletic Banners
Boulevard Banners
Community Event Banners
Holiday Banners
Marketing Banners

Park and Trail-way Banners
Parking Banners
Stadium Banners
Township Banners
Welcome Banners

# STANDARD DESIGN SHAPES

Custom shapes also available to create unique banners for increased visual impact.