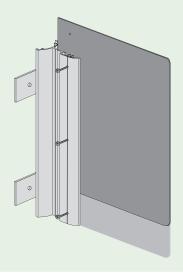

#### **Perma-Banner Wall Mount Detail**

- 125" Aluminum panel
- Stainless steel barrel nut with knurling
- 3 Stainless steel threaded locking bolt
- Perma-Banner pole mount aluminum extrusion