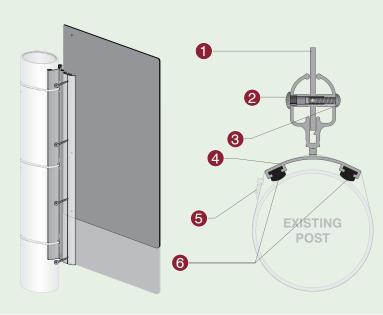

#### **Perma-Banner Technical Detail**

- 1 .125" Aluminum panel
- 2 Stainless steel barrel nut with knurling
- 3 Stainless steel threaded locking bolt
- 4 Perma-Banner pole mount aluminum extrusion
- **5** Banding and clamp (sold separately)
- 6 Slip resistant rubber bumpers