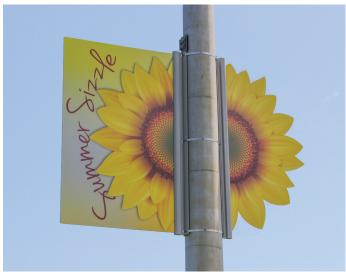

The system offers increased visual impact with custom panels cut to any desired shape in sizes from 36"H x 24"L to 72"H x 30"L. Banners carry bold, bright messages on both sides using long lasting, UV laminated, Eco-solvent printed vinyl graphics that resist soiling, are fade resistant, and stay vibrant for many years.

### **Ideal Applications:**

Athletic Banners
Boulevard Banners
Community Event Banners
Holiday Banners
Marketing Banners

Park and Trail-way Banners
Parking Banners
Stadium Banners
Township Banners
Welcome Banners

# STANDARD DESIGN SHAPES

Custom shapes also available to create unique banners for increased visual impact.