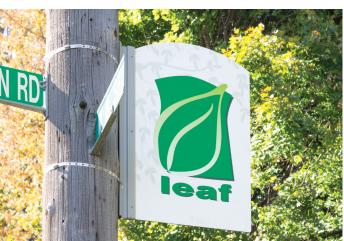

The system offers increased visual impact with custom panels cut to any desired shape in sizes from 36"H x 24"L to 72"H x 30"L. Banners carry bold, bright messages on both sides using long lasting, UV laminated, Eco-solvent printed vinyl graphics that resist soiling, are fade resistant, and stay vibrant for many years.

### **Ideal Applications:**

Athletic Banners
Boulevard Banners
Community Event Banners
Holiday Banners
Marketing Banners

Park and Trail-way Banners
Parking Banners
Stadium Banners
Township Banners
Welcome Banners